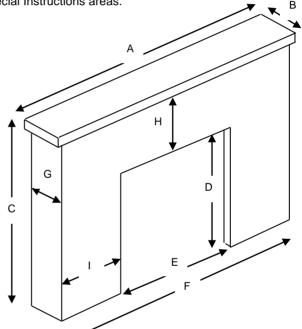

Please specifiy the dimensions of the wood surround to be built. *D & E must be entered*. Other dimensions will be standard or calculated from D & E unless otherwise specified. Please note any measurements that must be EXACT, MAXIMUM, or other important restrictions in the Special Instructions areas.

|   | Dimension    | Measurement | Special Instructions |
|---|--------------|-------------|----------------------|
| A | Shelf Length |             |                      |
| в | Shelf Width  |             |                      |
|   | Overall      |             |                      |
| С | Height       |             |                      |
|   | Inside       |             |                      |
| D | Height       |             |                      |
|   | Inside       |             |                      |
| Е | Width        |             |                      |
|   | Outside Leg  |             |                      |
| F | to OL        |             |                      |
| G | Return       |             |                      |
|   | Breast       |             |                      |
| Н | Height       |             |                      |
| I | Leg Width    |             |                      |